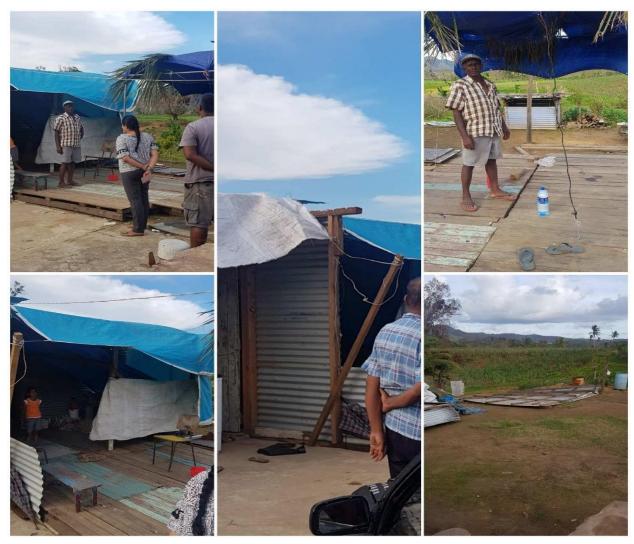

#### Project 2: Prat Kumari (Family of 6), Nararo, Nagigi

Prat Kumari and her family live in Nararo, 7km from the main road at Nagigi, Labasa. Their family was greatly affected by TC Yasa where the house roof was partially blown off and side walls damaged. The family consists of 6 members, out of which 4 are specially challenged. Two (2) of her children; Ravin Raj, 42, separated and is a stroke patient with 2 daughters who both are disabled and Ritesh Raj, separated, with one son aged 12 years.

The family were living in the house with a temporary roof made of tarpaulin and old leaking roofing iron. The family of 6 share one bedroom where the daughters sleep on one mattress on the bed and the others sleep on the floor. They had two more rooms with beds but no mattresses and this was addressed to allow everyone to have beds.

Upon visitation by the Rotary Club of Labasa, the plight and hardship of this household was immediately addressed with roofing irons, timber, nails, strapping, mattresses, food, clothing and sanitary pads. A carpenter was immediately engaged and the roof completed in two days. It was touching to see that a family with so little were so content and engaged joyfully with the carpenters to complete their home. This family is a very special case due to the nature of their disabilities and their mental capacity. The Rotary Club of Labasa will be adopting them as a family to better their livelihood. The two daughters are always looking forward to candy. While asking Mrs Prat Kumari for her needs, she requested for sanitary pads as they couldn't afford them and were using pieces of cloth instead. The family is very impoverished and needs further special consideration.