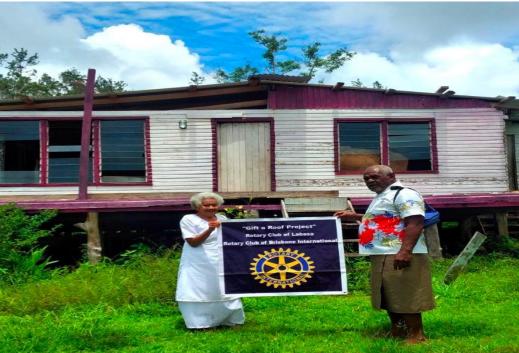

Starting with a Pilot project in Waibunabuna, Bua which helped Mr. Sanjay and his family. The Rotary club of Labasa was then energised by a donation from the Rotary Club of Brisbane International with a donation of \$10,000 AUD seed fund. A lot of groundwork has been put in by the members of the Rotary Club of Labasa.