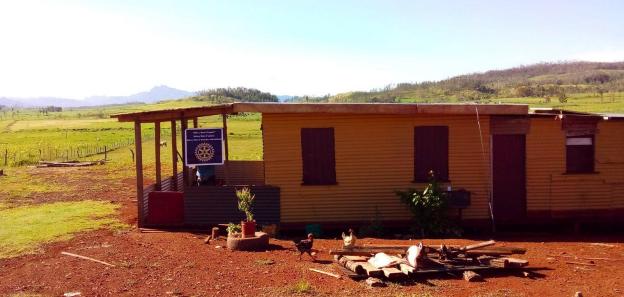

ildren to school and giving them a future he never had.

Project Status: Completed

Project 6 -Ishwari Prasad, Family of , Vunimako, Segaga

Ishwari Prasad (42 years old) lives with his wife Subhashni Devi (41 years old) in Vunimako Seaqaqa

with four (4) children who were greatly affected by TC Yasa. Shikha Devi (18 years old) has completed

her Year 13 studies and is waiting for her result. Ishita Devi (12 years old), Krishali Prasad (9 years

old) and Ashtik Prasad (7 years old) are attending Solove Primary School. Ishwari Prasad was

employed at Korosun Resort in SavuSavu but due to covid 19, the Resort was badly affected and was

left unemployed. Currently, Mr Ishwari Prasad freelance as a Carpenter and his wife does domestic

duties. He is the sole bread earner in the family.

15





Project Status: Completed

### Project 7 Laisenia Tuilagi, Family of 10, Vunimako, Seqaqa

Laisenia Tulagi's family of 10 were devastated from the adverse effects of TC Yasa. Laisenia Tulagi (58 years), and his wife Selaima Kaveni, 52, live in Vunimako Seaqaqa His older brother Viliame (65 years old) and his 4 children together with three grandchildren all live in the same household. Laisenia Tulagi has 4 children. Isikeli Sakealevu is the eldest aged 29 years and is married to Senimili Sakealevu. He has three children, Eleni Wakai (9 years old), Arieta (8 years old) and Laisenia Tulagi Jr (6 years old) who are attending Solove Primary School. Livai Tabulala is 25 years old and stays home with his parents. Viliame (14 years old) attending Seaqaqa Central College and Apenisa Tucove (11 ye