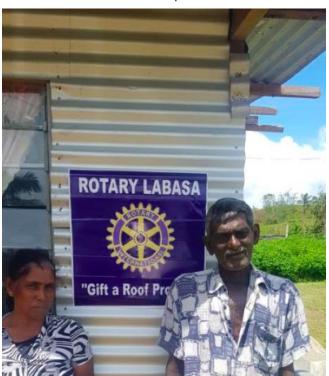

#### Project 1 - Sanjay (Family of 5)- Waibunabuna, Bua

Sanjay and his family live in Waibunabuna opposite the Waibunabuna Primary School. Sanjay and his wife have 3 children. A daughter in nursing school, a daughter in Form 3 and 24 year old son who suffers from epileptic fits and has to be looked after by his parents. Sanjay is a farmer of poultry and livestock. Upon Rotary Labasa's visit, the damage was assessed as roof damage, loss of livestock and poultry, solar panels and post damage, and water source damage. Rotary Labasa felt that the family was in dire need of food, water and shelter. There had been numerous rations in the house but a roof was important for shelter, security and protection of their rations. The family needed 20 pieces of 40 feet, i.e 400 feet of corrugated iron to get the roof fixed and the family life to some normalcy. The roof was installed in two days and now the family have a shelter.