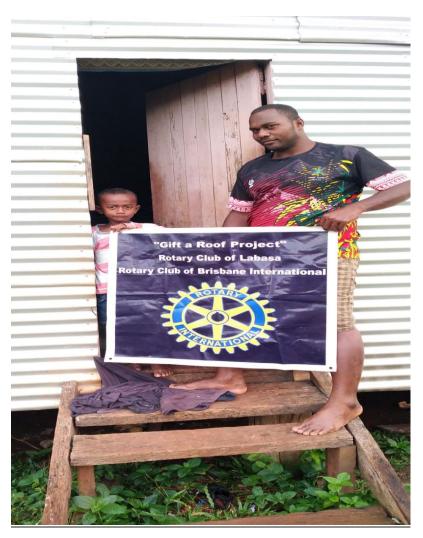

li (49 years old) and his wife Dilaite R (39 years old) live in Baravi Navakasiga Bua with their five (5) children. They were greatly affected by TC Yasa. Noa T is the eldest (13 years old), Iliesa M (13 years old)

, Semesa (8 years old) all attend Waibunabuna Indian School. Elesi (4 years old) and Junior Meli (2 years old) stay at home. Meli is a small scale dalo farmer and is the sole bread earner in the family.



Project 21- Rusiate Temoi - Family of 4, Baravi Navakasiga, Bua

Rusiate Temoi (33 years old) and his wife Losalini V (27 years old) live in Baravi Navakasiga, Bua with 2 children who were greatly affected by TC Yasa. Rusiate Temoi is unemployed and his wife does domestic duties. Rotary Labasa assisted with roofing irons and other essential items to help rebuild their home.



Project 22- Ratu Isireli Laserau- Family of 6, Baravi Navakasiga, Bua

Ratu Isireli Laserau (58 years old) and his wife Mere Bukarau Laserau (50 years old) live in Baravi Navakasiga, Bua with four children who were greatly affected by TC Yasa. Eseta Tawakevou (26 years old) and Lice Ravula (24 years old) are both tertiary students at Fiji National University. Ratu Isireli Laserau Junior (22 years old) is unemployed and stays home with his parents. Paulina Adiruru (10 years old) is attending Tacirua Primary School in Suva and stays with her elder sister. Ratu Isireli Laserau is unemployed and his wife does domestic duties. Rotary Labasa assisted the family with roofing irons and other items to help rebuild their home.





Project Status: Completed

# Project 23 - Luke Tuiviti- Family of