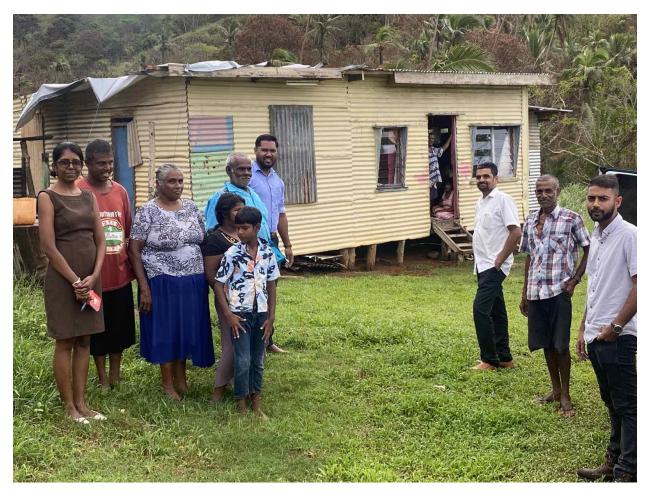

#### Project 1 - Sanjay (Family of 5)- Waibunabuna, Bua

Sanjay and his family live in Waibunabuna opposite the Waibunabuna Primary School. Sanjay and his wife have 3 children. A daughter in nursing school, a daughter in Form 3 and 24 year old son who suffers from epileptic fits and has to be looked after by his parents. Sanjay is a farmer of poultry and livestock. Upon Rotary Labasa's visit, the damage was assessed as roof damage, loss of livestock and poultry, solar panels and post damage, and water source damage. Rotary Labasa felt that the family was in dire need of food, water and shelter. There had been numerous rations in the house but a roof was important for shelter, security and protection of their rations. The family needed 20 pieces of 40 feet, i.e 400 feet of corrugated iron to get the roof fixed and the family life to some normalcy. The roof was installed in two days and now the family have a shelter.