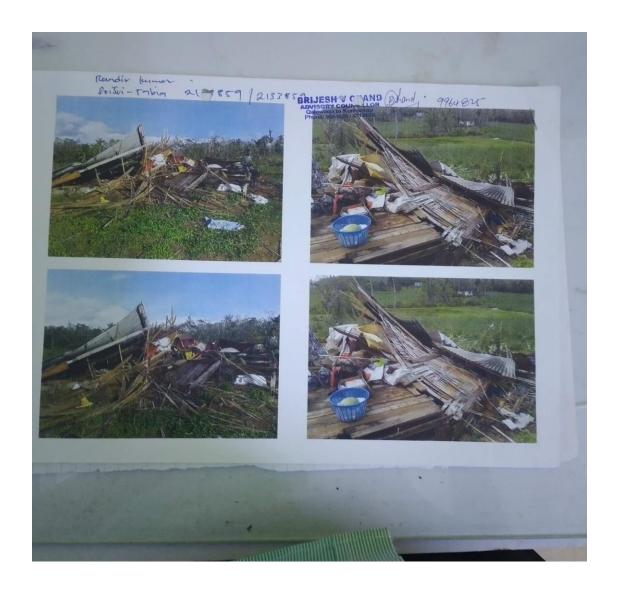

# Project 95- Randhir Kumar - Family of 4, 2133859, SoiSoi Tabia Labasa

Randhir Kumar (42 years old) and his wife Roshni Devi (44 years old) live in SoiSoi Tabia Labasa with two children. Roshil Kumar (17 years old) is unemployed and stays home with his parents. Riya Kumar (15 years old) is attending Tabia Sanatan College. Randhir Kumar is sickly, has no support and survives on social welfare assistance and his wife does domestic duties. Labasa Rotary provided roofing irons and other essential items to assist the family with rebuilding their home.