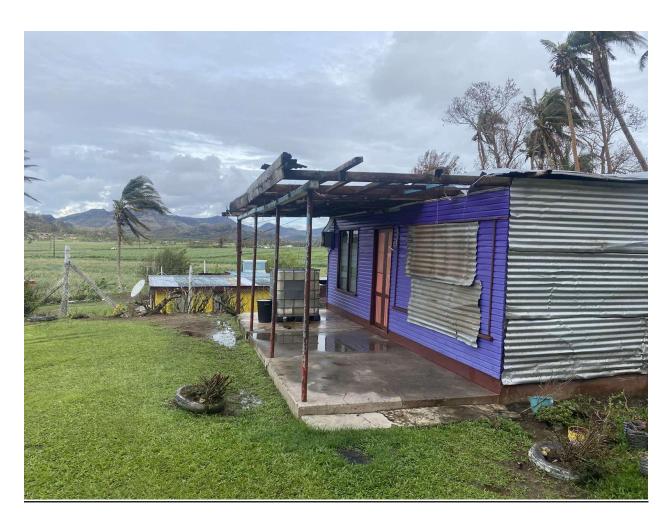

#### Introduction

Tropical Cyclone Yasa, a severe category 5 tropical cyclone to hit Fiji was the strongest tropical cyclone in the South Pacific. Vanualevu, the second largest Island in Fiji was in the direct path of TC Yasa. The destruction left behind by TC Yasa was devastating and crippled not only the livestock and vegetation but also destroyed homes and buildings along its path. Houses were completely flattened, roofs blown off and schools destroyed. Infrastructure, roads and bridges were not spared by the treacherous wind and rain and left the people of Vanua Levu without any access to clean drinking water, electricity, shelter and food. Washed out bridges prevented people from accessing essential services such as supermarkets and hospitals.

The Rotary Club of Labasa during its visitation to Cyclone hit areas realised that there was a need to provide people with roofs as soon as possible especially in cases where there were many family members and also taking into consideration children and people with disabilities.