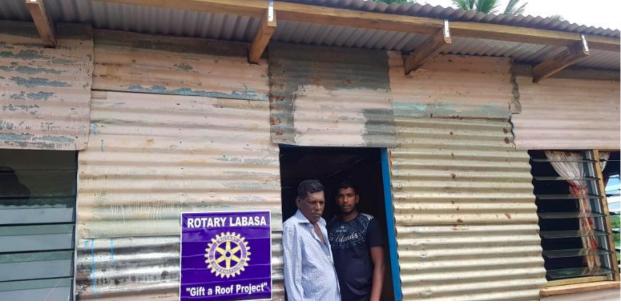

#### Project 1 - Sanjay (Family of 5)- Waibunabuna, Bua

Sanjay and his family live in Waibunabuna opposite the Waibunabuna Primary School. Sanjay and his wife have 3 children. A daughter in nursing school, a daughter in Form 3 and 24 year old son who suffers from epileptic fits and has to be looked after by his parents. Sanjay is a farmer of poultry and livestock. Upon Rotary Labasa's visit, the damage was assessed as roof damage, loss of livestock and poultry, solar panels and post damage, and water source damage. Rotary Labasa felt that the family was in dire need of food, water and shelter. There had been numerous rations in the house but a roof was important for shelter, security and protection of their rations. The family needed 20 pieces of 40 feet, i.e 400 feet of corrugated iron to get the roof fixed and the family life to some normalcy. The roof was installed in two days and now the family have a shelter.