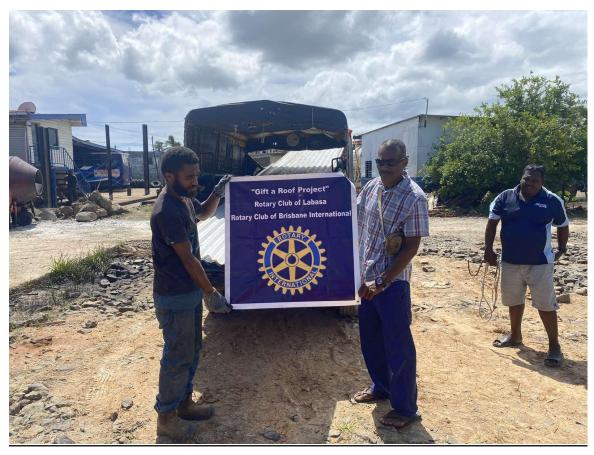

# **'GIFT A ROOF' PROJECT**ROTARY CLUB OF LABASA

Starting with a Pilot project in Waibunabuna, Bua which helped Mr. Sanjay and his family. The Rotary club of Labasa was then energised by a donation from the Rotary Club of Brisbane International with a donation of \$10,000 AUD seed fund. A lot of groundwork has been put in by the members of the Rotary Club of Labasa.