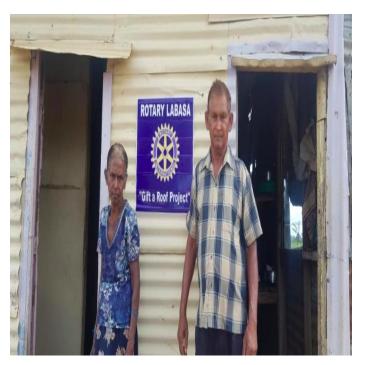

r at Fiji Rice. He is the sole breadwinner of a family of 3 which consist of his sickly father and special brother. Rotary Labasa assisted with Roofing irons and other essential items to help rebuild his house.





Project Status: Completed

Project 14: Ranjeet Singh, Family of 2, 9614389, Muanidevu Dreketi

Mr Ranjeet is a elderly man, who lives with his wife, barely making ends meet by doing some subsistence farming and some rice farming. He has 1 daughter who is married and she is unable to assist the old couple. Listening to their experience of how they survived the TC Yasa was heart wrenching. As the house was being blown away, they kept moving from room to room for safety. Rotary Labasa visited the couple and provided roofing irons and other essential items to rebuild their home





Project Status: Completed

#### Project 15: Sumari, Family of 1, 9614389, Malawai Dreketi

Sumari is an elderly widow, who resides by herself as her son has passed away. She relies on her brother, Mr Ranjeet for her day to day living. Rotary Labasa provided the roofing iron to help rebuild Ms. Sumari's house and to provide her shelter.



Project Status: Completed

#### Project 16: Sigam Bharam, Family of 2, 9543144, Batanikama, Labasa

Mr. Sigam is a sickly elderly man. He lives with his wife and they both depend on the Bayley welfare monthly assistance. Their children are all married and cannot provide support. Rotary Labasa upon visiting the elderly couple provided roofing irons and other essential items to help them rebuild their home and their lives.







Project Status: Completed