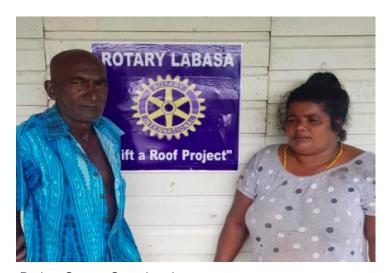

#### Project 1 - Sanjay (Family of 5)- Waibunabuna, Bua

Sanjay and his family live in Waibunabuna opposite the Waibunabuna Primary School. Sanjay and his wife have 3 children. A daughter in nursing school, a daughter in Form 3 and 24 year old son who suffers from epileptic fits and has to be looked after by his parents. Sanjay is a farmer of poultry and livestock. Upon Rotary Labasa's visit, the damage was assessed as roof damage, loss of livestock and poultry, solar panels and post damage, and water source damage. Rotary Labasa felt that the family was in dire need of food, water and shelter. There had been numerous rations in the house but a roof was important for shelter, security and protection of their rations. The family needed 20 pieces of 40 feet, i.e 400 feet of corrugated iron to get the roof fixed and the family life to some normalcy. The roof was installed in two days and now the family have a shelter.