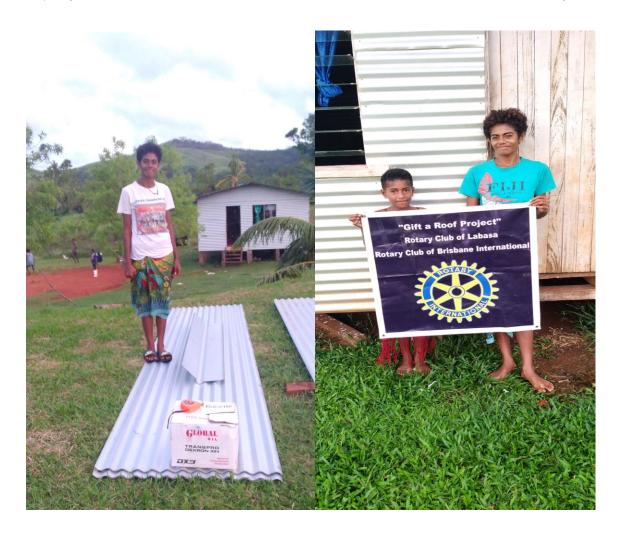

Starting with a Pilot project in Waibunabuna, Bua which helped Mr. Sanjay and his family. The Rotary club of Labasa was then energised by a donation from the Rotary Club of Brisbane International with a donation of \$10,000 AUD seed fund. A lot of groundwork has been put in by the members of the Rotary Club of Labasa.

**GIFT A ROOF PROJECT - IMMEDIATE SHELTERS** 