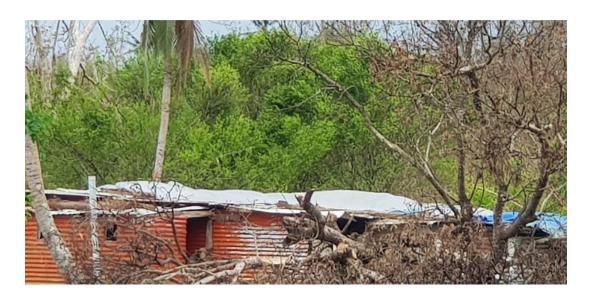

#### Introduction

Tropical Cyclone Yasa, a severe category 5 tropical cyclone to hit Fiji was the strongest tropical cyclone in the South Pacific. Vanualevu, the second largest Island in Fiji was in the direct path of TC Yasa. The destruction left behind by TC Yasa was devastating and crippled not only the livestock and vegetation but also destroyed homes and buildings along its path. Houses were completely flattened, roofs blown off and schools destroyed. Infrastructure, roads and bridges were not spared by the treacherous wind and rain and left the people of Vanua Levu without any access to clean drinking water, electricity, shelter and food. Washed out bridges prevented people from accessing essential services such as supermarkets and hospitals.

The Rotary Club of Labasa during its visitation to Cyclone hit areas realised that there was a need to provide people with roofs as soon as possible especially in cases where there were many family members and also taking into consideration children and people with disabilities.