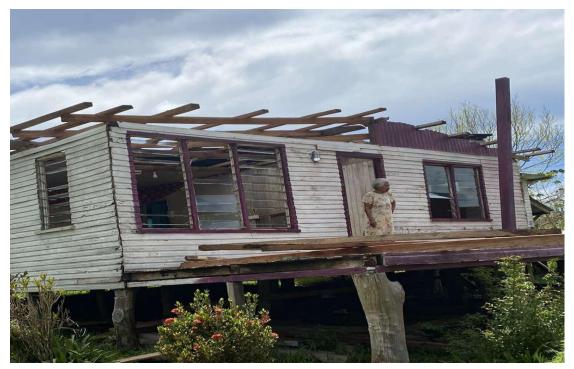

#### Introduction

Tropical Cyclone Yasa, a severe category 5 tropical cyclone to hit Fiji was the strongest tropical cyclone in the South Pacific. Vanualevu, the second largest Island in Fiji was in the direct path of TC Yasa. The destruction left behind by TC Yasa was devastating and crippled not only the livestock and vegetation but also destroyed homes and buildings along its path. Houses were completely flattened, roofs blown off and schools destroyed. Infrastructure, roads and bridges were not spared by the treacherous wind and rain and left the people of Vanua Levu without any access to clean drinking water, electricity, shelter and food. Washed out bridges prevented people from accessing essential services such as supermarkets and hospitals.

The Rotary Club of Labasa during its visitation to Cyclone hit areas realised that there was a need to provide people with roofs as soon as possible especially in cases where there were many family members and also taking into consideration children and people with disabilities.