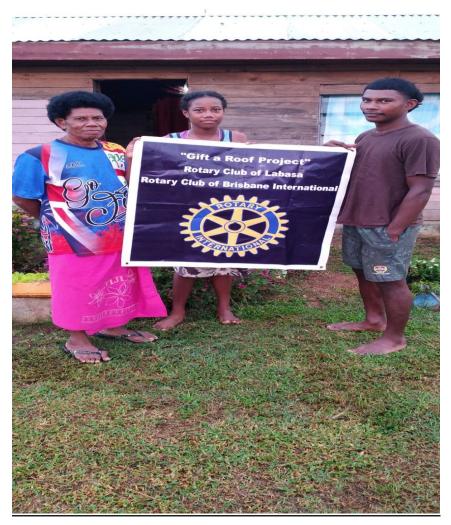

#### Project 2: Prat Kumari (Family of 6), Nararo, Nagigi

Prat Kumari and her family live in Nararo, 7km from the main road at Nagigi, Labasa. Their family was greatly affected by TC Yasa where the house roof was partially blown off and side walls damaged. The family consists of 6 members, out of which 4 are specially challenged. Two (2) of her children; Ravin Raj, 42, separated and is a stroke patient with 2 daughters who both are disabled and Ritesh Raj, separated, with one son aged 12 years.

Upon visitation by the Rotary Club of Labasa, the plight and hardship of this household was immediately addressed with roofing irons, timber, nails, strapping, mattresses, food, clothing and sanitary pads. A carpenter was immediately engaged and the roof completed in two days. It was touching to see that a family with so little were so content and engaged joyfully with the carpenters to complete their home. This family is a very special case due to the nature of their disabilities and their mental capacity. The Rotary Club of Labasa will be adopting them as a family to better their livelihood. The two daughters are always looking forward to candy. While asking Mrs Prat Kumari for her needs, she requested for sanitary pads as they couldn't afford them and were using pieces of cloth instead. The family is very impoverished and needs further special consideration.