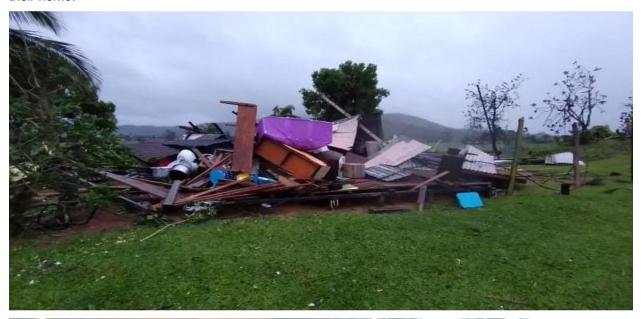

#### Introduction

Tropical Cyclone Yasa, a severe category 5 tropical cyclone to hit Fiji was the strongest tropical cyclone in the South Pacific. Vanualevu, the second largest Island in Fiji was in the direct path of TC Yasa. The destruction left behind by TC Yasa was devastating and crippled not only the livestock and vegetation but also destroyed homes and buildings along its path. Houses were completely flattened, roofs blown off and schools destroyed. Infrastructure, roads and bridges were not spared by the treacherous wind and rain and left the people of Vanua Levu without any access to clean drinking water, electricity, shelter and food. Washed out bridges prevented people from accessing essential services such as supermarkets and hospitals.

The Rotary Club of Labasa during its visitation to Cyclone hit areas realised that there was a need to provide people with roofs as soon as possible especially in cases where there were many family members and also taking into consideration children and people with disabilities.