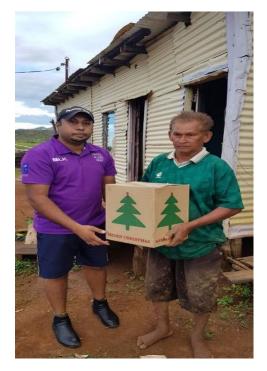

#### Project 1 - Sanjay (Family of 5)- Waibunabuna, Bua

Sanjay and his family live in Waibunabuna opposite the Waibunabuna Primary School. Sanjay and his wife have 3 children. A daughter in nursing school, a daughter in Form 3 and 24 year old son who suffers from epileptic fits and has to be looked after by his parents. Sanjay is a farmer of poultry and livestock. Upon Rotary Labasa's visit, the damage was assessed as roof damage, loss of livestock and poultry, solar panels and post damage, and water source damage. Rotary Labasa felt that the family was in dire need of food, water and shelter. There had been numerous rations in the house but a roof was important for shelter, security and protection of their rations. The family needed 20 pieces of 40 feet, i.e 400 feet of corrugated iron to get the roof fixed and the family life to some normalcy. The roof was installed in two days and now the family have a shelter.