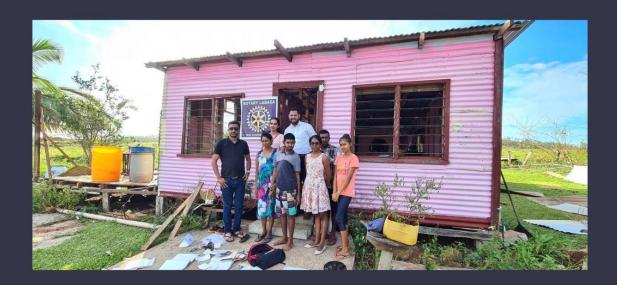

#### Project 1 - Sanjay (Family of 5)- Waibunabuna, Bua

Sanjay and his family live in Waibunabuna opposite the Waibunabuna Primary School. Sanjay and his wife have 3 children. A daughter in nursing school, a daughter in Form 3 and 24 year old son who suffers from epileptic fits and has to be looked after by his parents. Sanjay is a farmer of poultry and livestock. Upon Rotary Labasa's visit, the damage was assessed as roof damage, loss of livestock and poultry, solar panels and post damage, and water source damage. Rotary Labasa felt that the family was in dire need of food, water and shelter. There had been numerous rations in the house but a roof was important for shelter, security and protection of their rations. The family needed 20 pieces of 40 feet, i.e 400 feet of corrugated iron to get the roof fixed and the family life to some normalcy. The roof was installed in two days and now the family have a shelter.