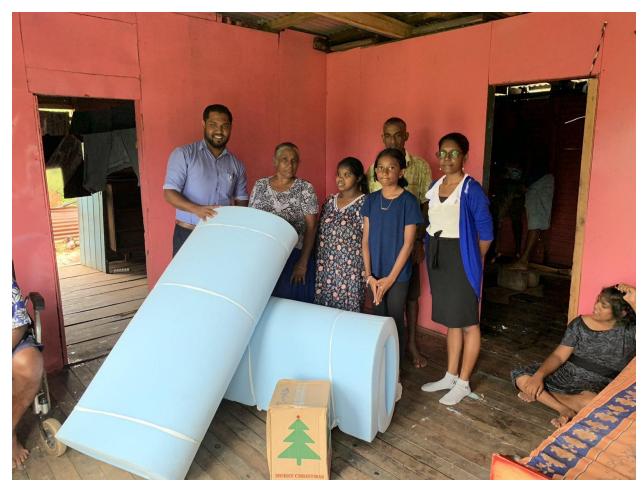

Upon visitation by the Rotary Club of Labasa, the plight and hardship of this household was immediately addressed with roofing irons, timber, nails, strapping, mattresses, food, clothing and sanitary pads. A carpenter was immediately engaged and the roof completed in two days. It was touching to see that a family with so little were so content and engaged joyfully with the carpenters to complete their home. This family is a very special case due to the nature of their disabilities and their mental capacity. The Rotary Club of Labasa will be adopting them as a family to better their livelihood. The two daughters are always looking forward to candy. While asking Mrs Prat Kumari for her needs, she requested for sanitary pads as they couldn't afford them and were using pieces of cloth instead. The family is very impoverished and needs further special consideration.

Date:

\* Provision of mattresses for some much needed and deserved comfort

Project 3: Rup Narayan Singh (Family of 6) at Nagigi, Labasa

Rup Narayan and his family also reside at Nararo, Nagigi. He's an asthematic patient. He earns on average \$30.00 per week as a labourer on the sugarcane field. Mrs Singh stays home and does poultry and goat farming. They have 4 children who are schooling in tertiary, form 6, form 3 and class 3. The family is dependent on social welfare and receives \$100 cash and \$50 food voucher monthly. Upon our inspection, our team found that the roof was completely blown off. After the devastation by TC Yasa, the family stayed with their generous neighbour for a week due to lack of roof over their head. During these hard times, Mr. Narayan sent his 2 daughters to live with his brother in Savusavu as it was difficult for all family members to sleep in one room.