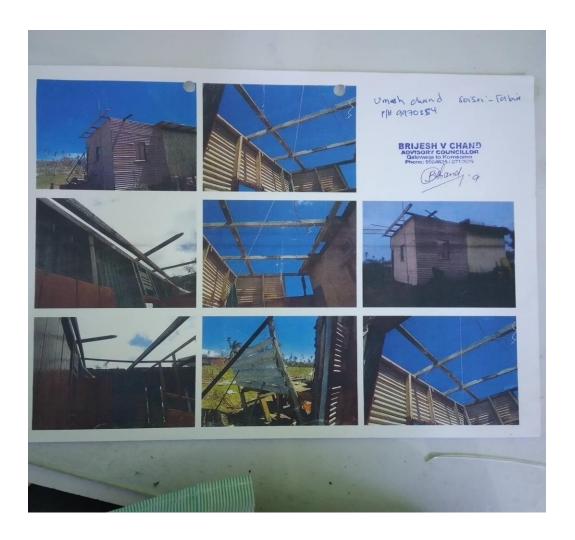

| Project 94- Umesh Chand- Family of 5, 9970354, Soisoi Tabia Labasa                                        |
|-----------------------------------------------------------------------------------------------------------|
| Umesh Chand (50 years old) and his wife Nirmala Devi (47 years old) live in Soisoi Tabia Labasa with two  |
| children and father. Ram Deo (69 years old) is a social welfare recipient. Shivnesh Chand (20 years old)  |
| is studying at Labasa Special School. Poonam Pritika Devi (28 Years old) stays home. Umesh Chand works    |
| as a part time labourer and his wife does domestic duties. Labasa Rotary provided roofing irons and other |
| essential items to assist the family with rebuilding their home.                                          |
|                                                                                                           |
|                                                                                                           |
|                                                                                                           |
|                                                                                                           |
|                                                                                                           |
|                                                                                                           |