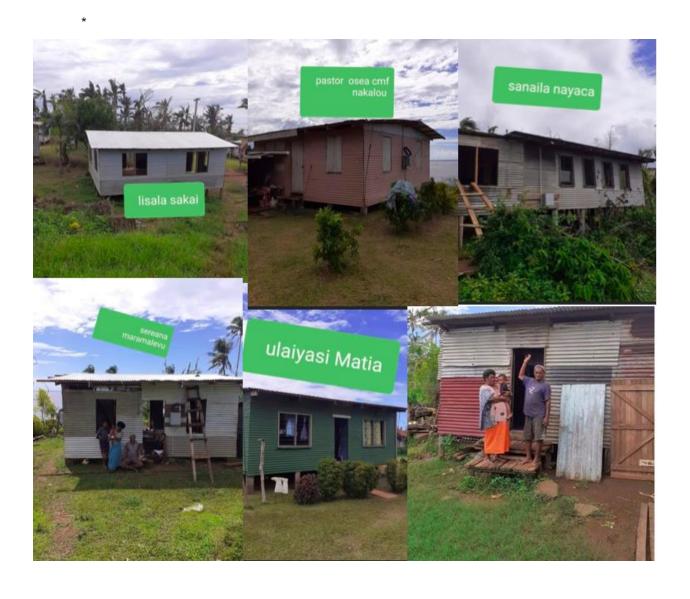

with the roofing irons and other essential items to help rebuild her home and once again provide her with a safe haven.

Project Status: Completed
Project 9 Nakalou Village

House 1 Timoci Matawalu (Family of 12)

House 2 Maramalevu Sereana (Family of 9)

House 3 Tuvere Kabakaba (Family of 9)

House 4 Vereimi Rasaini (Family of 10)

House 5 Ulaisi Matia (Family of 9)

House 6 Sanaila Nayaca (Family of 11)

House 7 Lisala Sakai (Family of 9)

House 8 Solomone Lagolevu (Family of 10)

House 9 Ta Ratu (Family of 6)

House 10 Livai Navudi (Family of 5)

House 11 Ta Semi (1 70 year Old)

Nakalou Village is located serenely in a coastal area, 80km from Labasa with it being 12km from the main road through a dirt track road leading to the village. The request to visit this village was from the President of The Rotary Club of Brisbane International; Miss Sokoveti Niko. The Rotary team after the visit was happy to pay and supply the materials (Corrugated Iron) as the villagers themselves will provide the necessary labour and additional resources (sawn timber) to rebuild. The logistics for provision of materials to this village is tricky and being situated in such a remote location demanded immediate assistance.