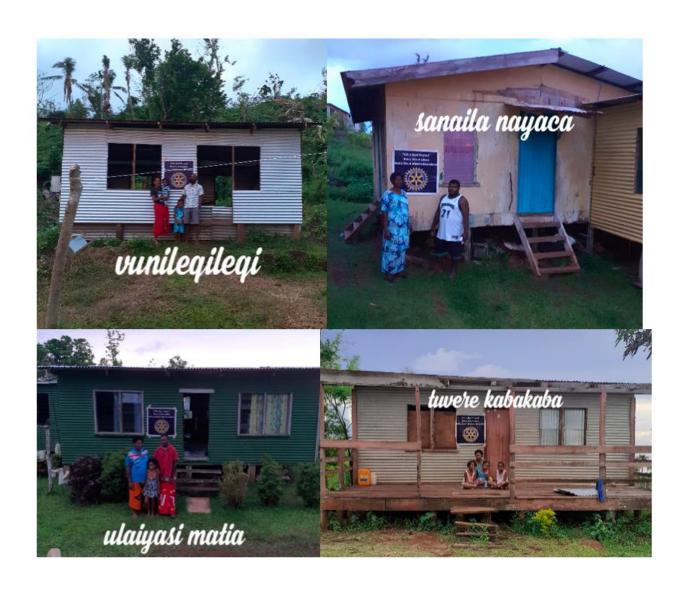

with the roofing irons and other essential items to help rebuild her home and once again provide her with a safe haven.

Project Status: Completed
Project 9 Nakalou Village

House 1 Timoci Matawalu (Family of 12)

House 2 Maramalevu Sereana (Family of 9)

House 3 Tuvere Kabakaba (Family of 9)

House 4 Vereimi Rasaini (Family of 10)

House 5 Ulaisi Matia (Family of 9)

House 6 Sanaila Nayaca (Family of 11)

House 7 Lisala Sakai (Family of 9)

House 8 Solomone Lagolevu (Family of 10)

House 9 Ta Ratu (Family of 6)

House 10 Livai Navudi (Family of 5)

House 11 Ta Semi (1 70 year Old)

Nakalou Village is located serenely in a coastal area, 80km from Labasa with it being 12km from the main road through a dirt track road leading to the village. The request to visit this village was from the President of The Rotary Club of Brisbane International; Miss Sokoveti Niko. The Rotary team after the visit was happy to pay and supply the materials (Corrugated Iron) as the villagers themselves will provide the necessary labour and additional resources (sawn timber) to rebuild. The logistics for provision of materials to this village is tricky and being situated in such a remote location demanded immediate assistance.