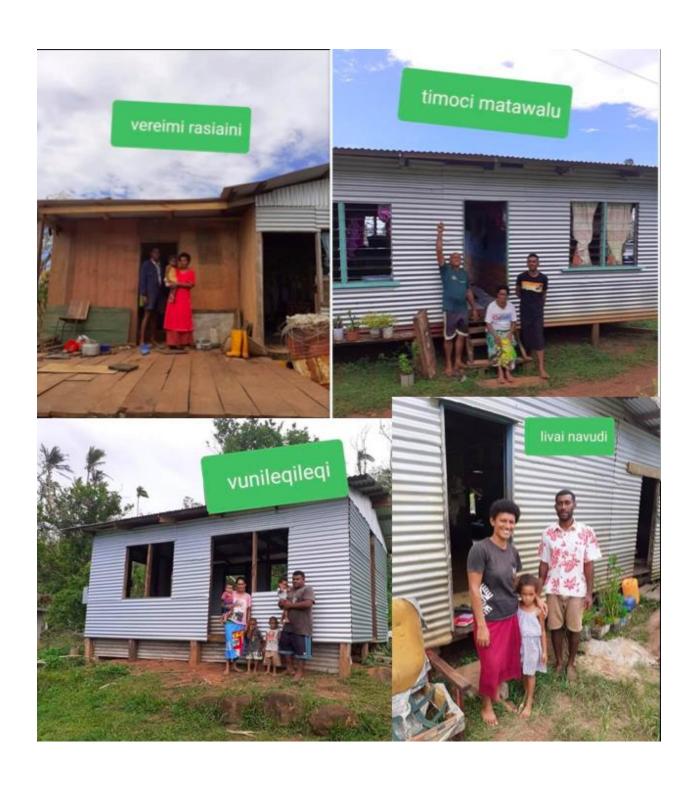

with the roofing irons and other essential items to help rebuild her home and once again provide her with a safe haven.

Project Status: Completed
Project 9 Nakalou Village

House 1 Timoci Matawalu (Family of 12)

House 2 Maramalevu Sereana (Family of 9)

House 3 Tuvere Kabakaba (Family of 9)

House 4 Vereimi Rasaini (Family of 10)

House 5 Ulaisi Matia (Family of 9)

House 6 Sanaila Nayaca (Family of 11)

House 7 Lisala Sakai (Family of 9)

House 8 Solomone Lagolevu (Family of 10)

House 9 Ta Ratu (Family of 6)

House 10 Livai Navudi (Family of 5)

House 11 Ta Semi (1 70 year Old)

Nakalou Village is located serenely in a coastal area, 80km from Labasa with it being 12km from the main road through a dirt track road leading to the village. The request to visit this village was from the President of The Rotary Club of Brisbane International; Miss Sokoveti Niko. The Rotary team after the visit was happy to pay and supply the materials (Corrugated Iron) as the villagers themselves will provide the necessary labour and additional resources (sawn timber) to rebuild. The logistics for provision of materials to this village is tricky and being situated in such a remote location demanded immediate assistance.