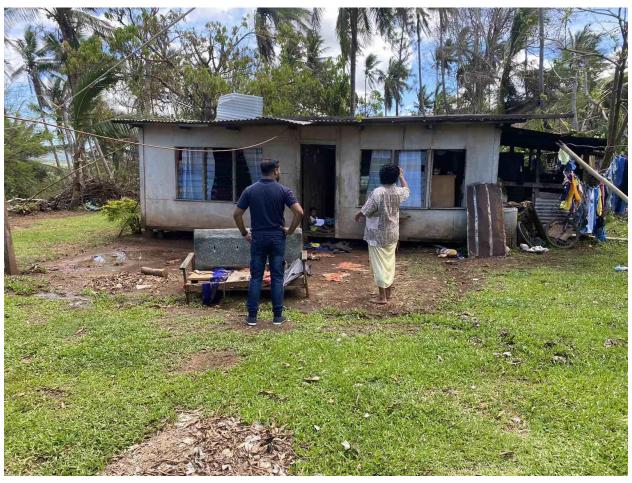

#### Project 1 - Sanjay (Family of 5)- Waibunabuna, Bua

Sanjay and his family live in Waibunabuna opposite the Waibunabuna Primary School. Sanjay and his wife have 3 children. A daughter in nursing school, a daughter in Form 3 and 24 year old son who suffers from epileptic fits and has to be looked after by his parents. Sanjay is a farmer of poultry and livestock. Upon Rotary Labasa's visit, the damage was assessed as roof damage, loss of livestock and poultry, solar panels and post damage, and water source damage. Rotary Labasa felt that the family was in dire need of food, water and shelter. There had been numerous rations in the house but a roof was important for shelter, security and protection of their rations. The family needed 20 pieces of 40 feet, i.e 400 feet of corrugated iron to get the roof fixed and the family life to some normalcy. The roof was installed in two days and now the family have a shelter.