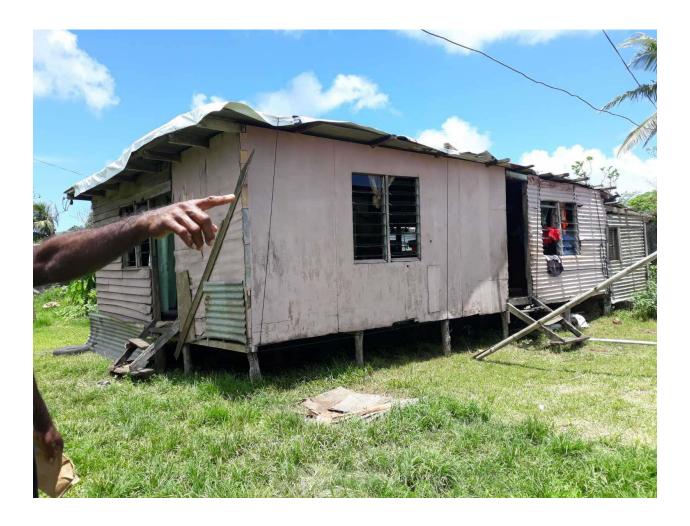

#### Introduction

Tropical Cyclone Yasa, a severe category 5 tropical cyclone to hit Fiji was the strongest tropical cyclone in the South Pacific. Vanualevu, the second largest Island in Fiji was in the direct path of TC Yasa. The destruction left behind by TC Yasa was devastating and crippled not only the livestock and vegetation but also destroyed homes and buildings along its path. Houses were completely flattened, roofs blown off and schools destroyed. Infrastructure, roads and bridges were not spared by the treacherous wind and rain and left the people of Vanua Levu without any access to clean drinking water, electricity, shelter and food. Washed out bridges prevented people from accessing essential services such as supermarkets and hospitals.

The Rotary Club of Labasa during its visitation to Cyclone hit areas realised that there was a need to provide people with roofs as soon as possible especially in cases where there were many family members and also taking into consideration children and people with disabilities.