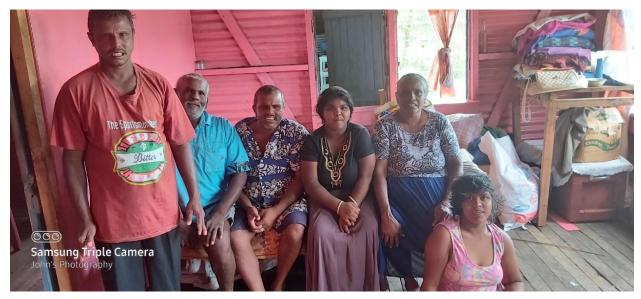

#### Project 2: Prat Kumari (Family of 6), Nararo, Nagigi

Prat Kumari and her family live in Nararo, 7km from the main road at Nagigi, Labasa. Their family was greatly affected by TC Yasa where the house roof was partially blown off and side walls damaged. The family consists of 6 members, out of which 4 are specially challenged. Two (2) of her children; Ravin Raj, 42, separated and is a stroke patient with 2 daughters who both are disabled and Ritesh Raj, separated, with one son aged 12 years.

The two disabled children are Suhani raj, 18, who is unable to speak and Anita Raj, 15, is unable to walk. Prat Kumari receives Social Welfare assistance in the amount of \$130.00 and Suhani and Anita receive \$80 per month for their survival. The 12 year old Rohan Raj is a class 6 student at Nagigi Primary school.

The family were living in the house with a temporary roof made of tarpaulin and old leaking roofing iron. The family of 6 share one bedroom where the daughters sleep on one mattress on the bed and the others sleep on the floor. They had two more rooms with beds but no mattresses and this was addressed to allow everyone to have beds.

Upon visitation by the Rotary Club of Labasa, the plight and hardship of this household was immediately addressed with roofing irons, timber, nails, strapping, mattresses, food, clothing and sanitary pads. A carpenter was immediately engaged and the roof completed in two days. It was touching to see that a family with so little were so content and engaged joyfully with the carpenters to complete their home. This family is a very special case due to the nature of their disabilities and their mental capacity. The Rotary Club of Labasa will be adopting them as a family to better their livelihood. The two daughters are always looking forward to candy. While asking Mrs Prat Kumari for her needs, she requested for sanitary pads as they couldn't afford them and were using pieces of cloth instead. The family is very impoverished and needs further special consideration.