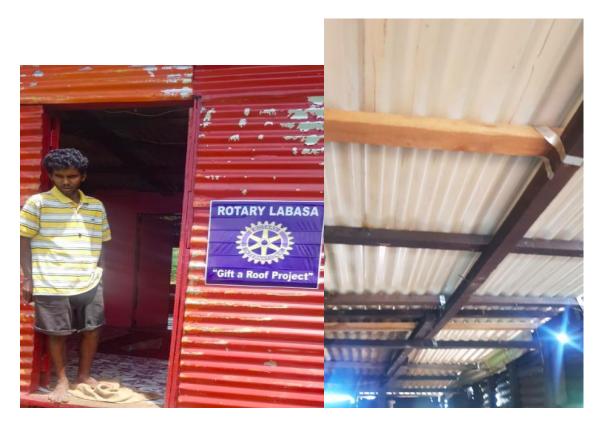

#### Project 1 - Sanjay (Family of 5)- Waibunabuna, Bua

Sanjay and his family live in Waibunabuna opposite the Waibunabuna Primary School. Sanjay and his wife have 3 children. A daughter in nursing school, a daughter in Form 3 and 24 year old son who suffers from epileptic fits and has to be looked after by his parents. Sanjay is a farmer of poultry and livestock. Upon Rotary Labasa's visit, the damage was assessed as roof damage, loss of livestock and poultry, solar panels and post damage, and water source damage. Rotary Labasa felt that the family was in dire need of food, water and shelter. There had been numerous rations in the house but a roof was important for shelter, security and protection of their rations. The family needed 20 pieces of 40 feet, i.e 400 feet of corrugated iron to get the roof fixed and the family life to some normalcy. The roof was installed in two days and now the family have a shelter.