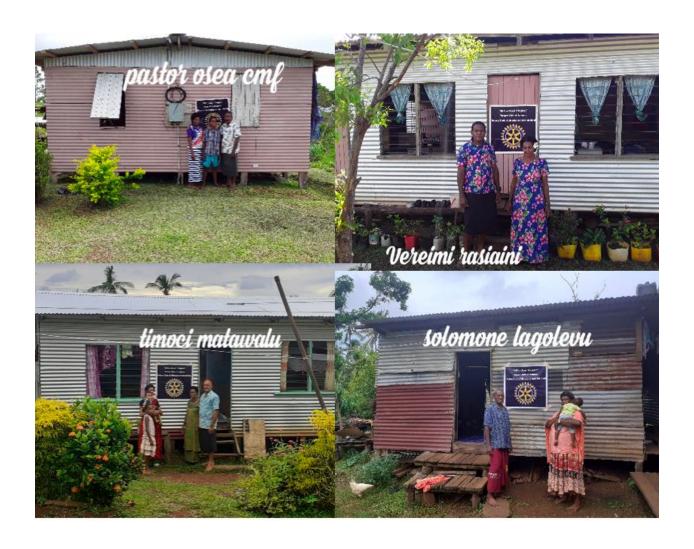

with the roofing irons and other essential items to help rebuild her home and once again provide her with a safe haven.

Project Status: Completed
Project 9 Nakalou Village

House 1 Timoci Matawalu (Family of 12)

House 2 Maramalevu Sereana (Family of 9)

House 3 Tuvere Kabakaba (Family of 9)

House 4 Vereimi Rasaini (Family of 10)

House 5 Ulaisi Matia (Family of 9)

House 6 Sanaila Nayaca (Family of 11)

House 7 Lisala Sakai (Family of 9)

House 8 Solomone Lagolevu (Family of 10)

House 9 Ta Ratu (Family of 6)

House 10 Livai Navudi (Family of 5)

House 11 Ta Semi (1 70 year Old)

Nakalou Village is located serenely in a coastal area, 80km from Labasa with it being 12km from the main road through a dirt track road leading to the village. The request to visit this village was from the President of The Rotary Club of Brisbane International; Miss Sokoveti Niko. The Rotary team after the visit was happy to pay and supply the materials (Corrugated Iron) as the villagers themselves will provide the necessary labour and additional resources (sawn timber) to rebuild. The logistics for provision of materials to this village is tricky and being situated in such a remote location demanded immediate assistance.