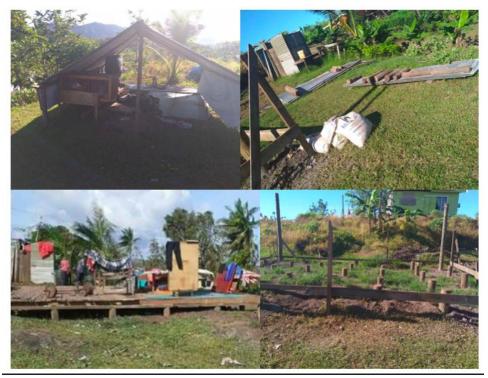

#### Project 1 - Sanjay (Family of 5)- Waibunabuna, Bua

Sanjay and his family live in Waibunabuna opposite the Waibunabuna Primary School. Sanjay and his wife have 3 children. A daughter in nursing school, a daughter in Form 3 and 24 year old son who suffers from epileptic fits and has to be looked after by his parents. Sanjay is a farmer of poultry and livestock. Upon Rotary Labasa's visit, the damage was assessed as roof damage, loss of livestock and poultry, solar panels and post damage, and water source damage. Rotary Labasa felt that the family was in dire need of food, water and shelter. There had been numerous rations in the house but a roof was important for shelter, security and protection of their rations. The family needed 20 pieces of 40 feet, i.e 400 feet of corrugated iron to get the roof fixed and the family life to some normalcy. The roof was installed in two days and now the family have a shelter.

\*Damage by TC YASA

\*Supply of Rotary Emergency Response Kit (ERK) to help the family with tarpaulin, mosquito nets, machetes, hammer, nails and other essentials

\*a roof for the family to get back to everyday living

Project Status: Completed