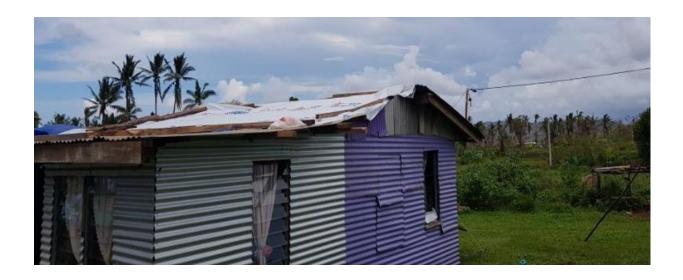

#### Project 1 - Sanjay (Family of 5)- Waibunabuna, Bua

Sanjay and his family live in Waibunabuna opposite the Waibunabuna Primary School. Sanjay and his wife have 3 children. A daughter in nursing school, a daughter in Form 3 and 24 year old son who suffers from epileptic fits and has to be looked after by his parents. Sanjay is a farmer of poultry and livestock. Upon Rotary Labasa's visit, the damage was assessed as roof damage, loss of livestock and poultry, solar panels and post damage, and water source damage. Rotary Labasa felt that the family was in dire need of food, water and shelter. There had been numerous rations in the house but a roof was important for shelter, security and protection of their rations. The family needed 20 pieces of 40 feet, i.e 400 feet of corrugated iron to get the roof fixed and the family life to some normalcy. The roof was installed in two days and now the family have a shelter.