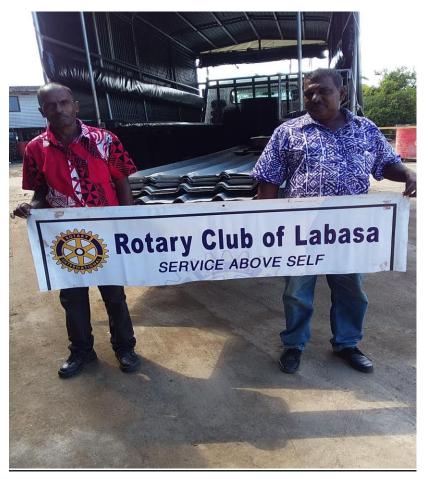

Starting with a Pilot project in Waibunabuna, Bua which helped Mr. Sanjay and his family. The Rotary club of Labasa was then energised by a donation from the Rotary Club of Brisbane International with a donation of \$10,000 AUD seed fund. A lot of groundwork has been put in by the members of the Rotary Club of Labasa.