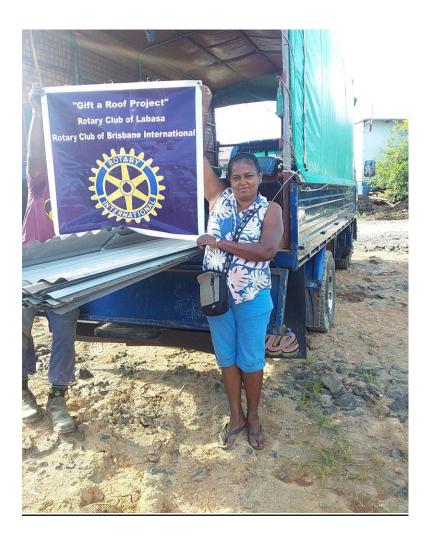

# **'GIFT A ROOF' PROJECT**ROTARY CLUB OF LABASA

Starting with a Pilot project in Waibunabuna, Bua which helped Mr. Sanjay and his family. The Rotary club of Labasa was then energised by a donation from the Rotary Club of Brisbane International with a donation of \$10,000 AUD seed fund. A lot of groundwork has been put in by the members of the Rotary Club of Labasa.