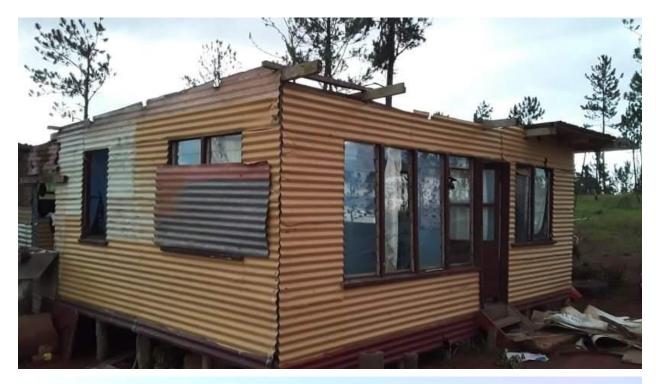

#### Project 1 - Sanjay (Family of 5)- Waibunabuna, Bua

Sanjay and his family live in Waibunabuna opposite the Waibunabuna Primary School. Sanjay and his wife have 3 children. A daughter in nursing school, a daughter in Form 3 and 24 year old son who suffers from epileptic fits and has to be looked after by his parents. Sanjay is a farmer of poultry and livestock. Upon Rotary Labasa's visit, the damage was assessed as roof damage, loss of livestock and poultry, solar panels and post damage, and water source damage. Rotary Labasa felt that the family was in dire need of food, water and shelter. There had been numerous rations in the house but a roof was important for shelter, security and protection of their rations. The family needed 20 pieces of 40 feet, i.e 400 feet of corrugated iron to get the roof fixed and the family life to some normalcy. The roof was installed in two days and now the family have a shelter.

Project Status: Completed