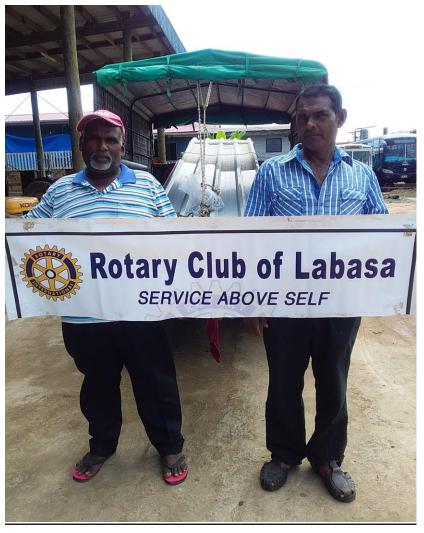

Starting with a Pilot project in Waibunabuna, Bua which helped Mr. Sanjay and his family. The Rotary club of Labasa was then energised by a donation from the Rotary Club of Brisbane International with a donation of \$10,000 AUD seed fund. A lot of groundwork has been put in by the members of the Rotary Club of Labasa.