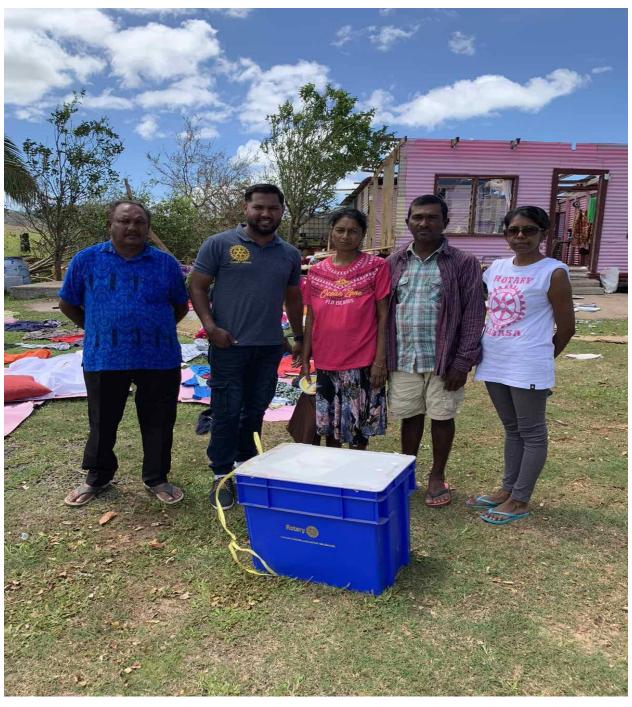

#### Project 1 - Sanjay (Family of 5)- Waibunabuna, Bua

Sanjay and his family live in Waibunabuna opposite the Waibunabuna Primary School. Sanjay and his wife have 3 children. A daughter in nursing school, a daughter in Form 3 and 24 year old son who suffers from epileptic fits and has to be looked after by his parents. Sanjay is a farmer of poultry and livestock. Upon Rotary Labasa's visit, the damage was assessed as roof damage, loss of livestock and poultry, solar panels and post damage, and water source damage. Rotary Labasa felt that the family was in dire need of food, water and shelter. There had been numerous rations in the house but a roof was important for shelter, security and protection of their rations. The family needed 20 pieces of 40 feet, i.e 400 feet of corrugated iron to get the roof fixed and the family life to some normalcy. The roof was installed in two days and now the family have a shelter.

\*Damage by TC YASA

\*Supply of Rotary Emergency Response Kit (ERK) to help the family with tarpaulin, mosquito nets, machetes, hammer, nails and other essentials

\*a roof for the family to get back to everyday living