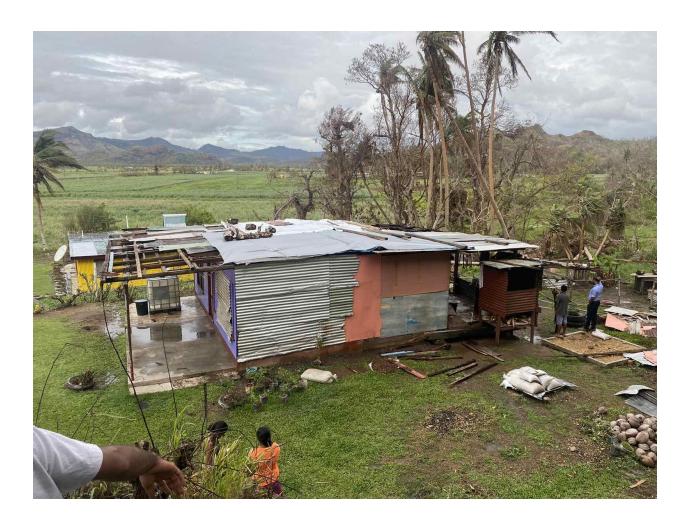

#### Introduction

Tropical Cyclone Yasa, a severe category 5 tropical cyclone to hit Fiji was the strongest tropical cyclone in the South Pacific. Vanualevu, the second largest Island in Fiji was in the direct path of TC Yasa. The destruction left behind by TC Yasa was devastating and crippled not only the livestock and vegetation but also destroyed homes and buildings along its path. Houses were completely flattened, roofs blown off and schools destroyed. Infrastructure, roads and bridges were not spared by the treacherous wind and rain and left the people of Vanua Levu without any access to clean drinking water, electricity, shelter and food. Washed out bridges prevented people from accessing essential services such as supermarkets and hospitals.

The Rotary Club of Labasa during its visitation to Cyclone hit areas realised that there was a need to provide people with roofs as soon as possible especially in cases where there were many family members and also taking into consideration children and people with disabilities.