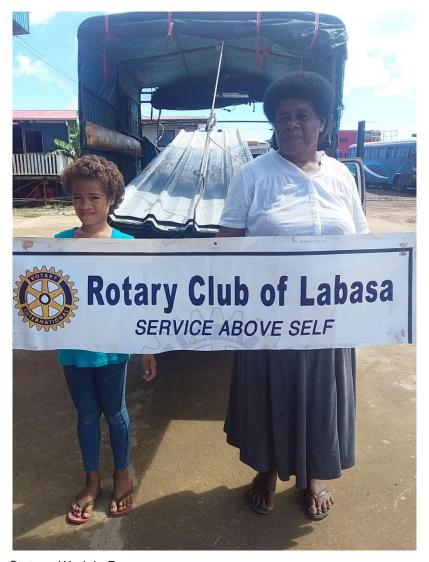

#### Project 1 - Sanjay (Family of 5)- Waibunabuna, Bua

Sanjay and his family live in Waibunabuna opposite the Waibunabuna Primary School. Sanjay and his wife have 3 children. A daughter in nursing school, a daughter in Form 3 and 24 year old son who suffers from epileptic fits and has to be looked after by his parents. Sanjay is a farmer of poultry and livestock. Upon Rotary Labasa's visit, the damage was assessed as roof damage, loss of livestock and poultry, solar panels and post damage, and water source damage. Rotary Labasa felt that the family was in dire need of food, water and shelter. There had been numerous rations in the house but a roof was important for shelter, security and protection of their rations. The family needed 20 pieces of 40 feet, i.e 400 feet of corrugated iron to get the roof fixed and the family life to some normalcy. The roof was installed in two days and now the family have a shelter.