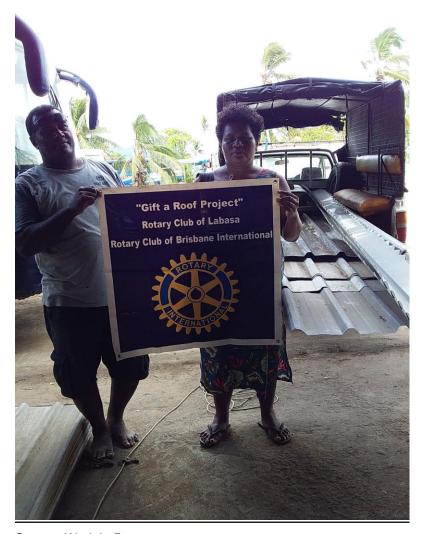

Starting with a Pilot project in Waibunabuna, Bua which helped Mr. Sanjay and his family. The Rotary club of Labasa was then energised by a donation from the Rotary Club of Brisbane International with a donation of \$10,000 AUD seed fund. A lot of groundwork has been put in by the members of the Rotary Club of Labasa.