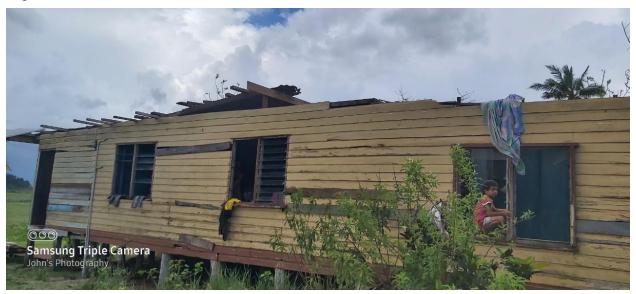

#### Introduction

Tropical Cyclone Yasa, a severe category 5 tropical cyclone to hit Fiji was the strongest tropical cyclone in the South Pacific. Vanualevu, the second largest Island in Fiji was in the direct path of TC Yasa. The destruction left behind by TC Yasa was devastating and crippled not only the livestock and vegetation but also destroyed homes and buildings along its path. Houses were completely flattened, roofs blown off and schools destroyed. Infrastructure, roads and bridges were not spared by the treacherous wind and rain and left the people of Vanua Levu without any access to clean drinking water, electricity, shelter and food. Washed out bridges prevented people from accessing essential services such as supermarkets and hospitals.

The Rotary Club of Labasa during its visitation to Cyclone hit areas realised that there was a need to provide people with roofs as soon as possible especially in cases where there were many family members and also taking into consideration children and people with disabilities.