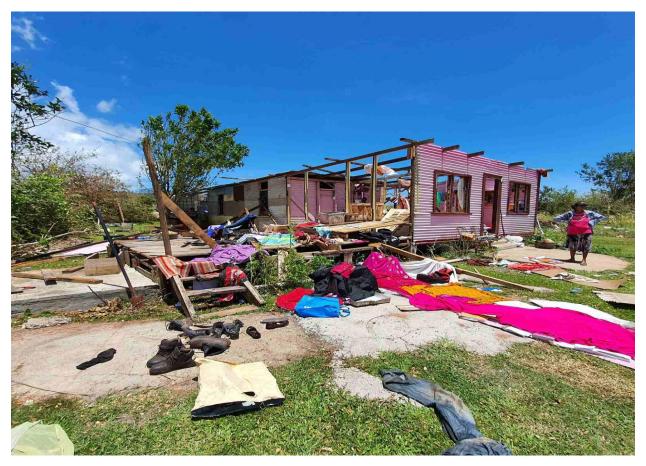

#### Introduction

Tropical Cyclone Yasa, a severe category 5 tropical cyclone to hit Fiji was the strongest tropical cyclone in the South Pacific. Vanualevu, the second largest Island in Fiji was in the direct path of TC Yasa. The destruction left behind by TC Yasa was devastating and crippled not only the livestock and vegetation but also destroyed homes and buildings along its path. Houses were completely flattened, roofs blown off and schools destroyed. Infrastructure, roads and bridges were not spared by the treacherous wind and rain and left the people of Vanua Levu without any access to clean drinking water, electricity, shelter and food. Washed out bridges prevented people from accessing essential services such as supermarkets and hospitals.

#### Project 1 - Sanjay (Family of 5)- Waibunabuna, Bua

Sanjay and his family live in Waibunabuna opposite the Waibunabuna Primary School. Sanjay and his wife have 3 children. A daughter in nursing school, a daughter in Form 3 and 24 year old son who suffers from epileptic fits and has to be looked after by his parents. Sanjay is a farmer of poultry and livestock. Upon Rotary Labasa's visit, the damage was assessed as roof damage, loss of livestock and poultry, solar panels and post damage, and water source damage. Rotary Labasa felt that the family was in dire need of food, water and shelter. There had been numerous rations in the house but a roof was important for shelter, security and protection of their rations. The family needed 20 pieces of 40 feet, i.e 400 feet of corrugated iron to get the roof fixed and the family life to some normalcy. The roof was installed in two days and now the family have a shelter.