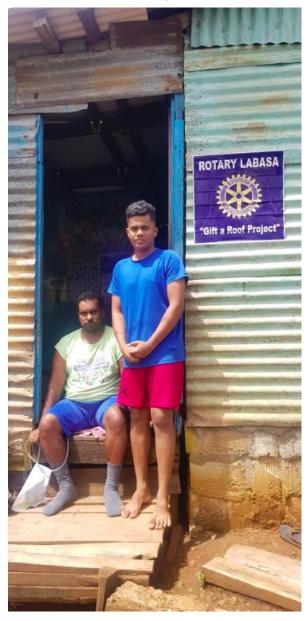

Date:

\* Provision of mattresses for some much needed and deserved comfort

Project 3: Rup Narayan Singh (Family of 6) at Nagigi, Labasa

Rup Narayan and his family also reside at Nararo, Nagigi. He's an asthematic patient. He earns on average \$30.00 per week as a labourer on the sugarcane field. Mrs Singh stays home and does poultry and goat farming. They have 4 children who are schooling in tertiary, form 6, form 3 and class 3. The family is dependent on social welfare and receives \$100 cash and \$50 food voucher monthly. Upon our inspection, our team found that the roof was completely blown off. After the devastation by TC Yasa, the family stayed with their generous neighbour for a week due to lack of roof over their head. During these hard times, Mr. Narayan sent his 2 daughters to live with his brother in Savusavu as it was difficult for all family members to sleep in one room.