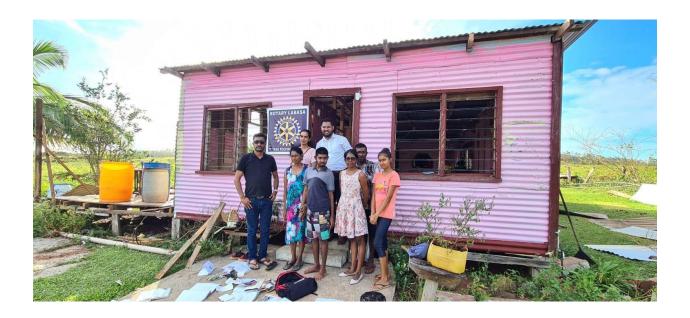

#### Project 1 - Sanjay (Family of 5)- Waibunabuna, Bua

Sanjay and his family live in Waibunabuna opposite the Waibunabuna Primary School. Sanjay and his wife have 3 children. A daughter in nursing school, a daughter in Form 3 and 24 year old son who suffers from epileptic fits and has to be looked after by his parents. Sanjay is a farmer of poultry and livestock. Upon Rotary Labasa's visit, the damage was assessed as roof damage, loss of livestock and poultry, solar panels and post damage, and water source damage. Rotary Labasa felt that the family was in dire need of food, water and shelter. There had been numerous rations in the house but a roof was important for shelter, security and protection of their rations. The family needed 20 pieces of 40 feet, i.e 400 feet of corrugated iron to get the roof fixed and the family life to some normalcy. The roof was installed in two days and now the family have a shelter.