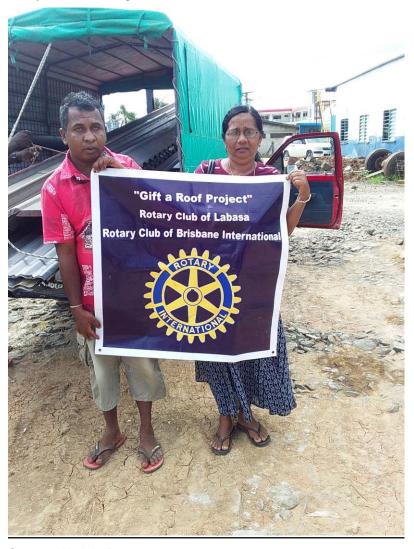

# **'GIFT A ROOF' PROJECT**ROTARY CLUB OF LABASA

Starting with a Pilot project in Waibunabuna, Bua which helped Mr. Sanjay and his family. The Rotary club of Labasa was then energised by a donation from the Rotary Club of Brisbane International with a donation of \$10,000 AUD seed fund. A lot of groundwork has been put in by the members of the Rotary Club of Labasa.